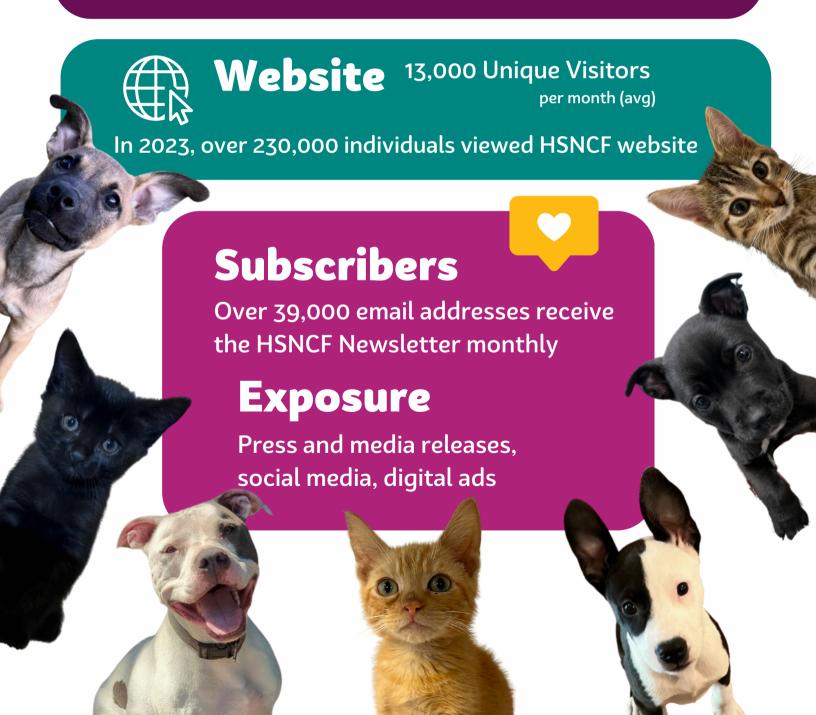

# **Expand Your Reach**

45,000+ Followers

In 2023, over 300,000 individuals viewed HSNCF social media